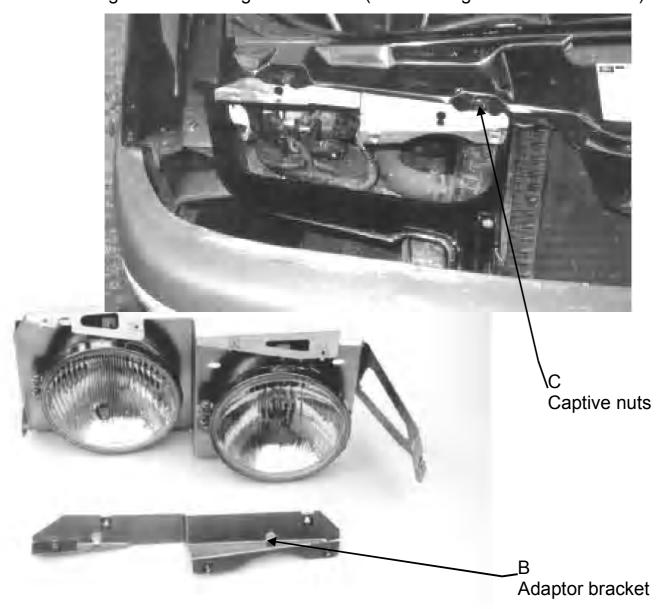

## Instructions for fitting headlights to EA, EB, ED

- 1: Remove front covers and paint.
- 2: Remove adaptor brackets from new lights, (part B)
- 3:Remove existing headlights from car, including captive nuts in radiator support panel, (c)
- 4: Fit adaptor bracket (B) to car
- 5: Fit your existing indicators to the new lights, temporarily fit front covers to align indicators before securing.
- 6:Fit lights to car.
- 7: Aim headlights before fitting front covers. (Center of lights level at 3 meters)